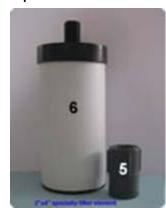

On the underside of the upper chamber install 2"x4" specialties elements as follows:

- 1- Screw in gray couplings (5) onto the ceramic candles nozzle (4). Hand tight only.
- 2- Screw in specialty elements (6) onto the other end of