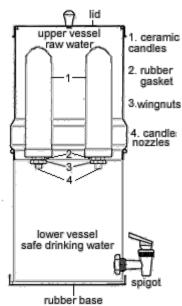

## Installation Instructions of Specialties Elements for Gravity Filters

the couplings (5)

Assemble ceramic candles in the upper chamber as per supplied instructions:

http://doultonusa.com/doulton\_water\_filters/GSS-Gravity-filter-instructions.pdf

On the underside of the upper chamber install 2"x4" specialties elements as follows:

- 1- Screw in gray couplings (5) onto the ceramic candles nozzle (4). Hand tight only.
- 2- Screw in specialty elements (6) onto the other end of